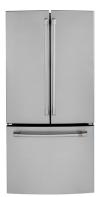

## OUR EXCLUSIVE APPLIANCE PACKAGE INCLUDES

JVX5300SJSSC

MCOS

Café 30" Slide-in Radiant

Café 18.6 Cu. Ft Counter-Depth French-Door Refrigerator Stainless

CWE19SP2NS1

Café Stainless Interior Built-In Dishwasher with Hidden Controls