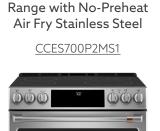

## OUR EXCLUSIVE APPLIANCE PACKAGE INCLUDES

JVX5300SJSSC

MCOS

Café 30" Slide-in Radiant

Café 18.6 Cu. Ft Counter-Depth French-Door Refrigerator Stainless

CWE19SP2NS1

Café Stainless Interior Built-In Dishwasher with Hidden Controls

```
CDT888P2VS1
```

**Looking to upgrade?** Please speak with one of our Design Consultants during your design appointment.

Information is accurate at the time of publication and subject to change. Renderings are artist's concepts. E&OE.